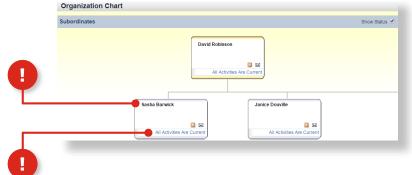

You can also see if your team is up to date on their training activities in an Org Chart View

From the **Links** menu, click on **Org Chart** A new window will open

Status