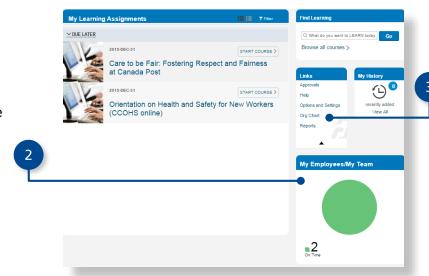

## Click on **My Learning**

The My
Employee/My
Team menu, lets
you see if your
team is up to date
on their training
activities.

The pie chart will change depending on completion of learning activities with due dates