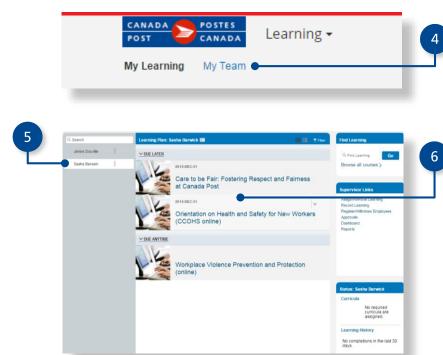

## How to view my team's learning status and learning assignments

Click on the team member's name to view their **Learning Assignment** 

Click on **My Team** 

View courses that have already been assigned to the selected team member including due dates