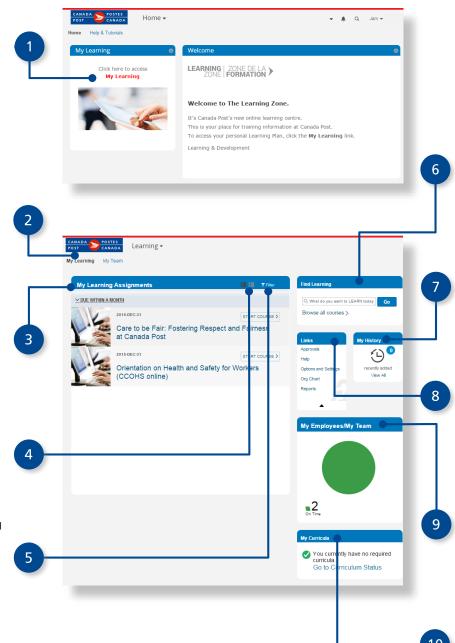

## How to navigate my learning / my team

click **My Learning** to
navigate to the
homepage.

## My Learning: View your personal Learning Assignments

My Learning Assignments: Shows all courses that have been assigned to you

**Views:** Switch between card view and list view

**Filter:** Allows you to filter by keyword, course type or assignment type

Find Learning:
Search by
keyword or click
Browse all
courses to see a
list of all available

courses

**History:** See your recently completed courses. Click **View All** to see a complete list of completed courses.

**Links:** Provides direct links to various options such as Help, Settings and Reports

My Employees / My Team: See a pie-chart status of all subordinate learning assignments

My Curricula: This menu will appear if any curricula have been assigned to you.