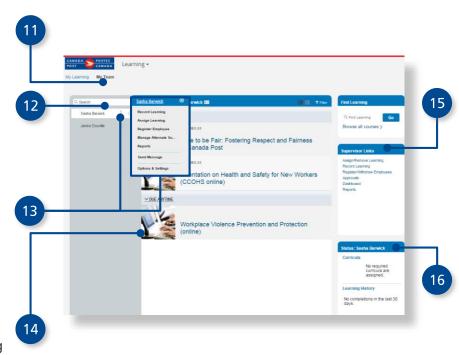

## How to Navigate My Learning / My Team

My Team: View your team's Learning Assignments

## Team Member List

Click the dots (:) next to an individual's name to view a list of actions available for that team member.

Courses that have been assigned to the selected team member including due dates

Supervisor Links: Provides direct links to various options such as Assign Learning and Reports

**Status:** See the status of a specific team member. Team leaders can view the curricula assigned to an employee and their **Learning History**.