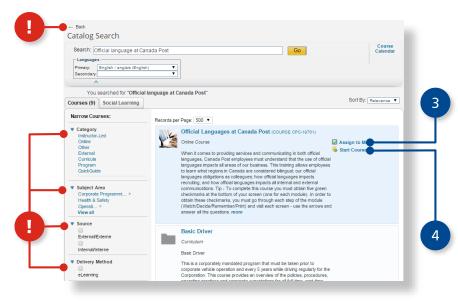

Click **Back** to go back to **My Learning** Page

To add the course to My Learning Assignments move your mouse over the course description area and click Assign to me.

Select **Start Course** to launch the course directly from the Course Catalog

Refine your search results by **Category**, **Subject Area**, **Source** or **Delivery Method** 

Clicking on the title from the search results redirects you to a new page with more details specific to the course and if applicable, the option to self-assign the course or start it directly.