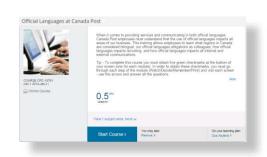

Refine your search results by **Category**, **Subject Area**, **Source** or **Delivery Method** 

Clicking on the title from the search results redirects you to a new page with more details specific to the course and if applicable, the option to self-assign the course or start it directly.