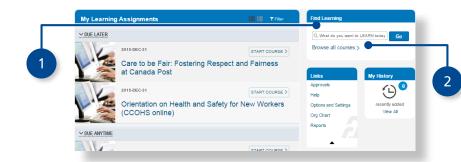

## How to search for a course in the catalogue

From the My Learning homepage, navigate to the Find Learning menu

Enter a **keyword** into the text box to search for a specific course or Click **Browse all courses** to see a list of all available courses